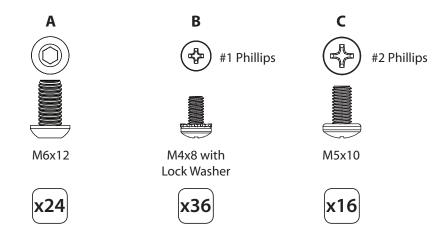

## **Parts List**

Note: "EXP" models do not include side panels.

### **Required Tools:**

- 5/32" (4 mm) Allen Wrench (Supplied)
- #1 Phillips Screwdriver (User-Supplied)
- #2 Phillips Screwdriver (User-Supplied)

WARNING: The rack enclosure is extremely heavy. Do not attempt to unpack, move, assemble or install the enclosure without assistance. Until it has been properly assembled and stabilized, the enclosure is prone to tipping and could cause property damage and/or personal injury. Use extreme caution when assembling the enclosure and be sure to follow all handling and installation instructions. Do not attempt to install equipment without first stabilizing the enclosure. Refer to Owner's Manual.